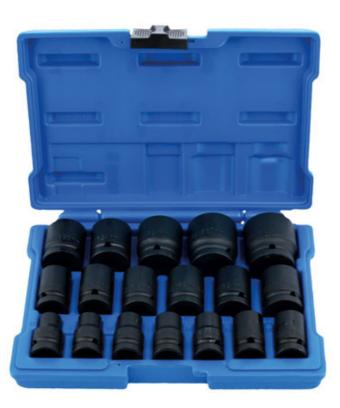

## Impact Socket Set 1/2"D 18pc

A high quality, 1/2" square drive impact socket set with eighteen metric sockets from 10mm to 32mm in single hex (6pt) profile. A great workhorse set designed to withstand the rigors of impact tool use. This heavy duty socket set is manufactured from chrome vanadium for strength and durability with a black phosphate finish for improved corrosion resistance. Includes a wide range of sizes covering the majority of repair and maintenance jobs in the workshop.

## **Additional Information**

- Socket sizes: 10, 11, 12, 13, 14, 15, 16, 17, 18, 19, 20, 21, 22, 23, 24, 27, 30 and 32mm.
- 1/2"D x Single Hex (6pt) x 40mm deep.
- · Manufactured from chrome vanadium with black phosphate finish.
- Supplied in a sturdy storage case (50 x 170 x 240mm).
- Ideal for use with Laser cordless impact wrench, Part No. 8013 or mini air impact wrench 1/2"D, Part No. 7681.